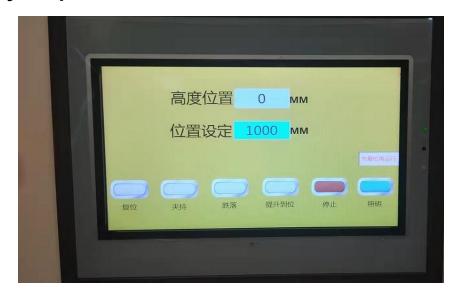

#### **Product features**

This machine adopts pneumatic structure, the test parts in the special fixture (adjustable stroke) clamp, press the drop key, the cylinder release, the specimen will be free fall test, the drop height can be adjusted up and down, with the height gauge, can know the test drop height, a variety of drop floor for selection, can meet different test standards.

# **SPECIFICATIONS**

| Drop height              | 300-1500 mm (adjustable)                              |
|--------------------------|-------------------------------------------------------|
| Test method              | Faces, edges and corners fall in all directions       |
| Test load                | 0~3kg                                                 |
| Maximum specimen size    | W200 x D200 x H200mm                                  |
| Drop floor medium        | A3 steel plate (acrylic, marble, board for choice)    |
| Drop panel size          | W600 x D700 x H10mm (Core steel plate)                |
| Weight                   | About 250kg                                           |
| Size                     | W700 X D900 X H1800mm                                 |
| Power                    | 0.75KW                                                |
| Falling method           | Pneumatic fall                                        |
| Lifting method           | Electric lifting                                      |
| Operating power          | 220V 50Hz                                             |
| Safety device            | Pressure relief port, explosion-proof door chain, etc |
| Operating Air Pressure   | <1mpa                                                 |
| Control the display mode | PLC touch screen                                      |
|                          |                                                       |